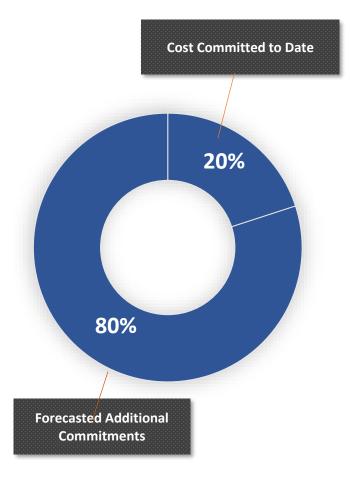

## 2021 Bond Program Status – Budget Update - Overview

July 31, 2024

|                                                         | Budget<br>Managed by<br>PROCEDEO | Budget<br>Managed by<br>FWISD | Total               |
|---------------------------------------------------------|----------------------------------|-------------------------------|---------------------|
| New Facilities/Additions/Renovations for 27<br>Projects | \$1,200,274,596                  |                               | \$1,200,274,596     |
| Administration Managed Budget                           |                                  | \$10,917,04                   | <b>\$10,917,043</b> |
| Interest Earned to Date                                 | \$20,000,000°                    | \$21,617,96                   | <b>\$41,617,963</b> |
| FWISD 2021 Bond Program Total                           | \$1,220,274,596                  | \$32,535,00                   | 6 \$1,252,809,602   |
|                                                         |                                  |                               |                     |
| Encumbered to Date                                      | \$197,077,429                    |                               |                     |
| Amount Paid to Date                                     | \$98,873,815                     |                               |                     |
| Forecasted Additional Commitments                       | \$935,240,395                    |                               |                     |
| Interest Earned To Date                                 | \$21,617,963                     |                               |                     |
| FWISD 2021 Bond Program Total I                         | \$1,252,809,602                  |                               |                     |