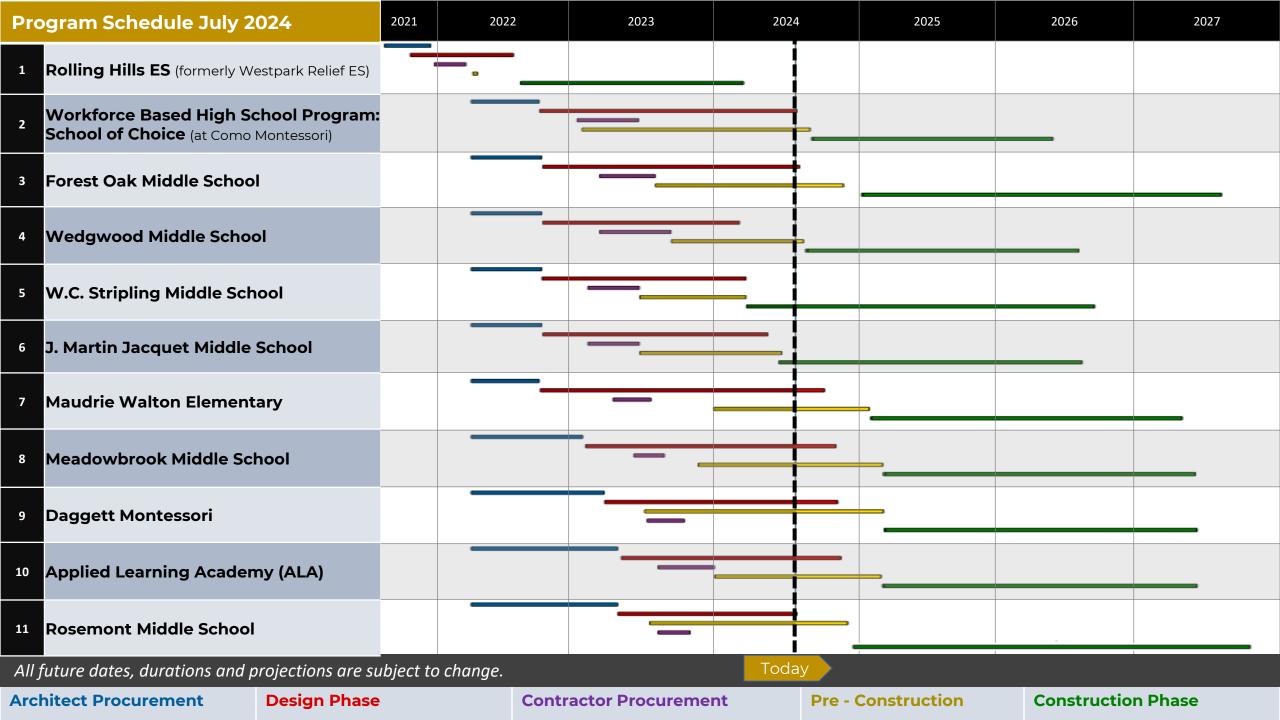

| Program Schedule July 2024                                               |                                           | 2021 20 | 22      | 2023            | 2024 | 2025               | 2026        | 2027    |
|--------------------------------------------------------------------------|-------------------------------------------|---------|---------|-----------------|------|--------------------|-------------|---------|
| 12                                                                       | Leonard Middle School                     |         |         |                 |      |                    |             |         |
| 13                                                                       | Riverside Middle School                   |         |         |                 | _    |                    |             |         |
| 14                                                                       | William Monnig Middle School              |         |         |                 | -    | <b>-</b>           |             |         |
| 15                                                                       | Meacham Middle School                     |         |         |                 | - 1  |                    |             |         |
| 16                                                                       | Jean McClung Middle School                |         |         |                 |      | •                  |             |         |
|                                                                          | Young Women's Leadership Academy          |         |         |                 |      |                    |             |         |
| Phase                                                                    | Worth Heights Elementary School           |         |         |                 | I    |                    |             |         |
|                                                                          | Early Childhood Center @ Morningside Anne |         |         |                 | - 1  |                    |             |         |
| 5 Defir                                                                  | Eastern Hills Elementary                  |         |         |                 | — i  |                    |             |         |
| Scope                                                                    | J.P. Elder Middle School                  |         |         |                 | i    |                    |             |         |
|                                                                          | Kirkpatrick Middle School                 |         |         |                 | —— i |                    |             |         |
| Planning and                                                             | McLean 6 <sup>th</sup> Grade Center       |         |         |                 | i    |                    |             |         |
|                                                                          | W.P. McLean Middle School                 |         |         |                 |      |                    |             |         |
| ramming,                                                                 | E.M. Daggett Middle School                | -       |         |                 |      |                    |             |         |
| σ                                                                        | Morningside Middle School                 |         |         |                 |      |                    |             |         |
| 27                                                                       | William James Middle School               | -       |         |                 | I    |                    |             |         |
| All future dates, durations and projections are subject to change. Today |                                           |         |         |                 |      |                    |             |         |
| Arc                                                                      | hitect Procurement Design Phas            | •       | Contrac | ctor Procuremer | nt   | Pre - Constructior | Constructio | n Phase |