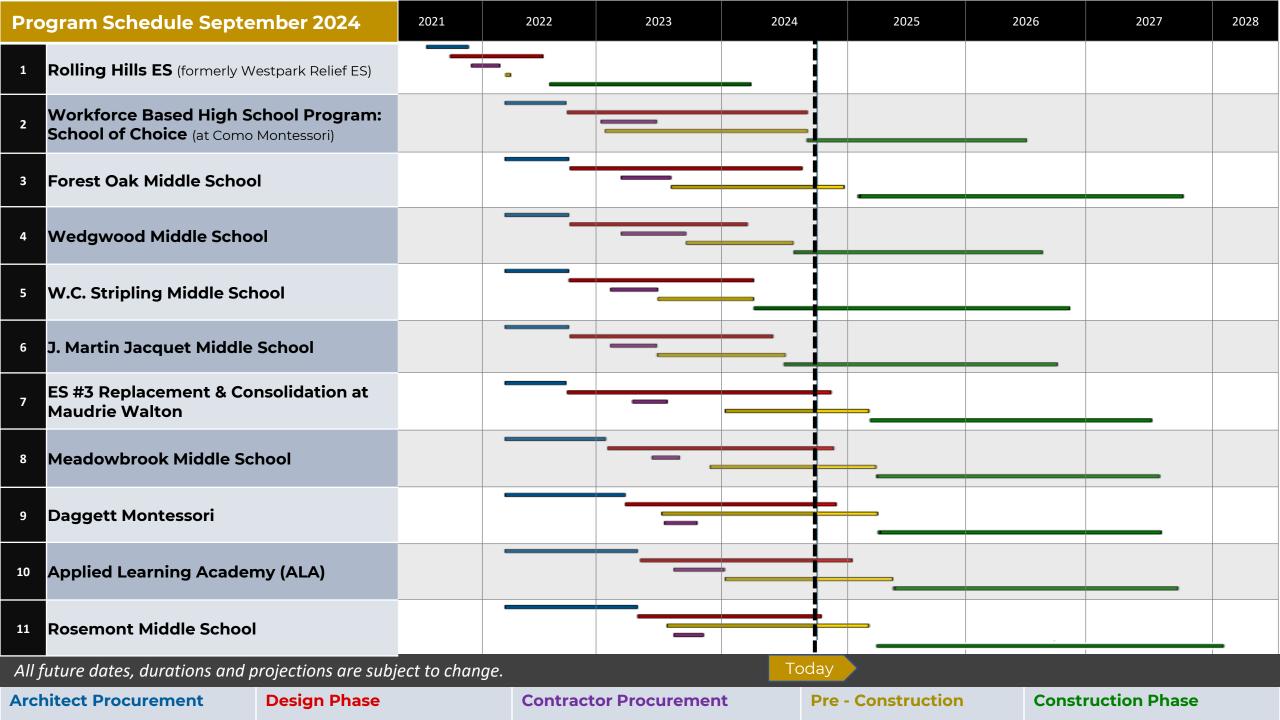

| Program Schedule September 2024                                    | 2021       | 2022                   | 2023 | 2024 | 2025                 | 2026 | 2027               | 2028 |
|--------------------------------------------------------------------|------------|------------------------|------|------|----------------------|------|--------------------|------|
| 12 Leonard Middle School                                           |            |                        |      |      |                      |      |                    |      |
| 13 Riverside Middle School                                         |            |                        |      |      | -                    |      |                    |      |
| 14 William Monnig Middle School                                    |            |                        |      | _    |                      |      |                    |      |
| 15 Meacham Middle School                                           |            |                        |      |      | _                    |      |                    |      |
| <sup>16</sup> Jean McClung Middle School                           |            |                        |      |      |                      |      |                    |      |
| 17 E.M. Daggett Middle School                                      |            |                        |      |      |                      |      |                    |      |
| 18 McLean Consolidation (McLean MS + McLean 6 <sup>th</sup> Grade) |            |                        |      |      |                      |      |                    |      |
| g 19 Young Women's Leadership Academy                              |            |                        |      |      |                      |      |                    |      |
| ES #3 Replacement & Consolidation<br>at Worth Heights              |            |                        |      |      |                      |      |                    |      |
| 21 Early Childhood Center @ Morningside Annex                      |            |                        |      |      |                      |      |                    |      |
| ES #1 Replacement & Consolidation<br>at Eastern Hills              |            |                        |      | I    |                      |      |                    |      |
| <sup>23</sup> J.P. Elder Middle School                             |            |                        |      |      |                      |      |                    |      |
| 24 Kirkpatrick Middle School                                       |            |                        |      |      |                      |      |                    |      |
| <sup>25</sup> Morningside Middle School                            |            |                        |      |      |                      |      |                    |      |
| <sup>26</sup> William James Middle School                          |            |                        |      |      |                      |      |                    |      |
| All future dates, durations and projections are subje              | ct to chan | ge.                    |      | Toda | ay                   |      |                    |      |
| Architect Procurement Design Phase                                 |            | Contractor Procurement |      |      | Pre - Construction C |      | Construction Phase |      |